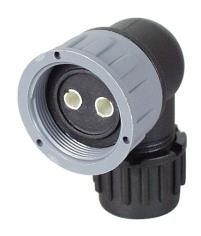

## **Technical Information Sheet**

Part No. 0-326-52

2 pole black and grey nylon 90° Schlemmer connector. Supplied with terminals and seals for use on 10NW tubing.

M27 DIN with grey cap nut.