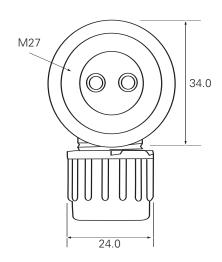

## Technical Drawing (not to scale)

## **Specification**

**Terminal** 

Type 2 pole connector

Connector nut M27 Tubing size 10 NW

Material - housing Nylon (polyamide 6)

- connector seals Neoprene

- terminal Nickel plated brass

4mm female Crimp contact