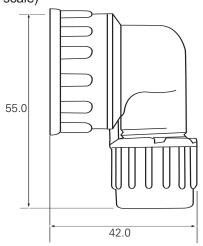

## Technical Drawing (not to scale)

## **Specification**

**Terminal** 

Type 2 pole connector

Connector nut M27 Tubing size 10 NW

Material - housing Nylon (polyamide 6)

- connector seals Neoprene

- terminal Nickel plated brass

4mm female Crimp contact